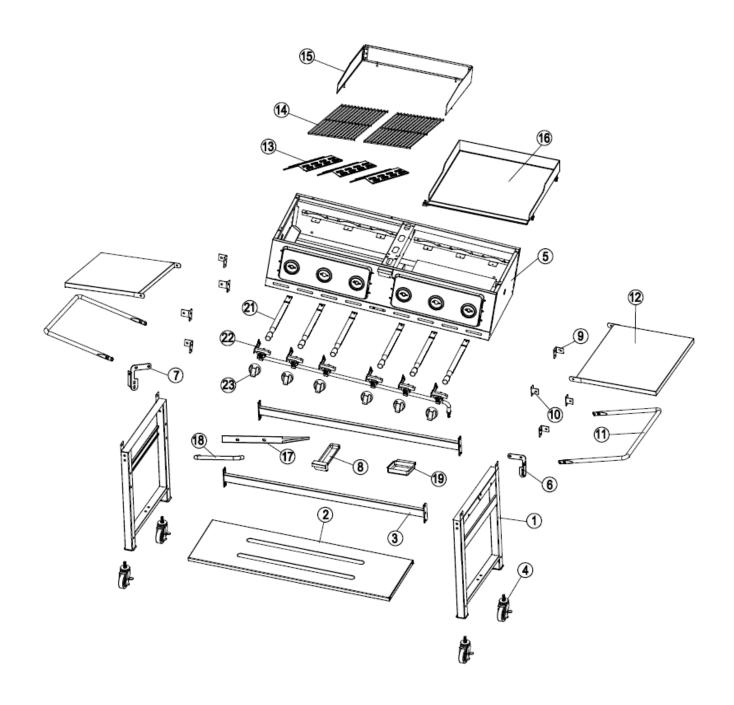

| Exploded diagram and spare parts list (CP240)        |             |          |                            |
|------------------------------------------------------|-------------|----------|----------------------------|
| Machine                                              | Explod<br>e | Code     | Description                |
| CP240 - Buffalo 6 Burner Combi BBQ Grill and Griddle | 1           | AG910    | Leg                        |
| CP240 - Buffalo 6 Burner Combi BBQ Grill and Griddle | 2           | AH088    | Bottom Shelf               |
| CP240 - Buffalo 6 Burner Combi BBQ Grill and Griddle | 3           | <b>~</b> | Long Fence Rail            |
| CP240 - Buffalo 6 Burner Combi BBQ Grill and Griddle | 4           | AG911    | Threaded Castor (set of 4) |
| CP240 - Buffalo 6 Burner Combi BBQ Grill and Griddle | 5           | <b>*</b> | Body                       |
| CP240 - Buffalo 6 Burner Combi BBQ Grill and Griddle | 6           | AH080    | Triangular Bracket(R)      |
| CP240 - Buffalo 6 Burner Combi BBQ Grill and Griddle | 7           | AH081    | Triangular Bracket(L)      |
| CP240 - Buffalo 6 Burner Combi BBQ Grill and Griddle | 8           | AG912    | Drip Pan                   |
| CP240 - Buffalo 6 Burner Combi BBQ Grill and Griddle | 9           | AH082    | Connecting Slice(A)        |
| CP240 - Buffalo 6 Burner Combi BBQ Grill and Griddle | 10          | AH083    | Connecting Slice(B)        |
| CP240 - Buffalo 6 Burner Combi BBQ Grill and Griddle | 11          | AH084    | Side Shelf Support         |
| CP240 - Buffalo 6 Burner Combi BBQ Grill and Griddle | 12          | AH089    | Side Shelf                 |
| CP240 - Buffalo 6 Burner Combi BBQ Grill and Griddle | 13          | AG913    | Tent Radiant (set of 3)    |
| CP240 - Buffalo 6 Burner Combi BBQ Grill and Griddle | 14          | AG914    | Cooking Grid               |
| CP240 - Buffalo 6 Burner Combi BBQ Grill and Griddle | 15          | AG915    | Wind Guard                 |
| CP240 - Buffalo 6 Burner Combi BBQ Grill and Griddle | 16          | <b>~</b> | Griddle Top                |
| CP240 - Buffalo 6 Burner Combi BBQ Grill and Griddle | 17          | AG916    | Drip Tray                  |
| CP240 - Buffalo 6 Burner Combi BBQ Grill and Griddle | 18          | AG917    | Handle(DripTray)           |
| CP240 - Buffalo 6 Burner Combi BBQ Grill and Griddle | 19          | AG918    | Oil Cup                    |
| CP240 - Buffalo 6 Burner Combi BBQ Grill and Griddle | 20          | AG919    | Spares Kit                 |
| CP240 - Buffalo 6 Burner Combi BBQ Grill and Griddle | 21          | AH085    | Burner                     |
| CP240 - Buffalo 6 Burner Combi BBQ Grill and Griddle | 22          | AH086    | Valve                      |
| CP240 - Buffalo 6 Burner Combi BBQ Grill and Griddle | 23          | AH087    | Knob                       |